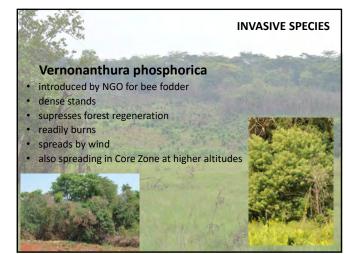

# CONSERVATION

- Gariempero activity is less now than before
- Surprisingly, less impact on endemic plants than expected
- Gariemperos having a big impact on rivers and streams
- (hydrology, aquatic animals), but not on grasslands
  Severe loss of large mammal populations
- Threats from frequent fires
- Potential threat from alien invasive plant species
- Carried out 66 IUCN Red List assessments on plants
- 27 species threatened, 34 Least Concern