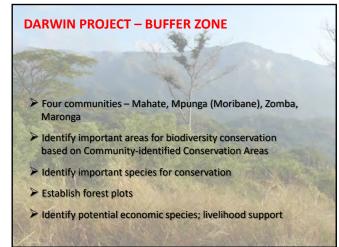

| TFCA BUFFER ZONE                                                                             |       |
|----------------------------------------------------------------------------------------------|-------|
|                                                                                              | 1     |
| Community conservation areas are mostly areas not already used for settlement or cultivation | AL AL |
| > Most are adjacent to TFCA Core Zone                                                        |       |
| > But how to effectively conserve them?                                                      | a the |
| > Problem with recognition on ground of Core Zone boundary                                   | X     |
| Monitoring and regulation of field clearance and burning                                     |       |
| > For ecotourism, problem of access (except Mpunga)                                          | 2     |