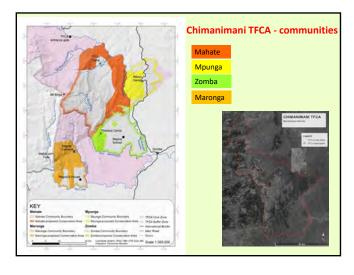

#### MARONGA COMMUNITY

- Extensive semi-deciduous / evergreen forest; good condition
- Moist grassland
- Riverine forest
- Quartzite outcrops (Chimanimani Mtn endemics)
- Extension of TFCA Core Zone
- Restricted forest species, including some endemics

|                                                         | area (km²)  |
|---------------------------------------------------------|-------------|
| Mpunga                                                  |             |
| total community area                                    | 160         |
| community-proposed conservation area                    | 66.5        |
| proposed forest area for conservation (project)         | 48.6        |
| proposed Rio Tave area for conservation (project)       | 0.15        |
| Mahate                                                  |             |
| total community area                                    | 504         |
| community-proposed conservation area (incl. TFCA Core)  | 187         |
| proposed area for conservation (project)                | 8.16        |
| Zomba                                                   |             |
| total community area                                    | 230         |
| community-proposed conservation area (incl. TFCA Core)  | 36.2 + 2.19 |
| Thekeza forest area proposed for conservation (project) | 25.1        |
| Mapira swamp area proposed for conservation (project)   | 0.43        |
| Zomba forest area proposed for conservation (project)   | 1.73        |
| Zomba swamp area proposed for conservation (project)    | 2.18        |
| Maronga                                                 |             |
| total community area                                    | 179         |
| community-proposed conservation area (incl. TFCA Core)  | 129         |
| proposed area for conservation (project)                | 40.7        |