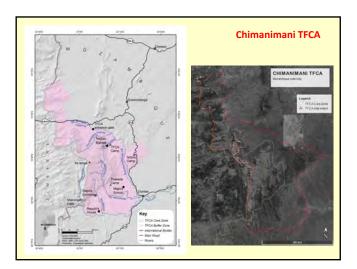

| TFCA BUFFER ZONE                                                                             |       |
|----------------------------------------------------------------------------------------------|-------|
|                                                                                              | 1     |
| Community conservation areas are mostly areas not already used for settlement or cultivation | AL AL |
| > Most are adjacent to TFCA Core Zone                                                        |       |
| > But how to effectively conserve them?                                                      | a the |
| > Problem with recognition on ground of Core Zone boundary                                   | X     |
| Monitoring and regulation of field clearance and burning                                     |       |
| > For ecotourism, problem of access (except Mpunga)                                          | 2     |