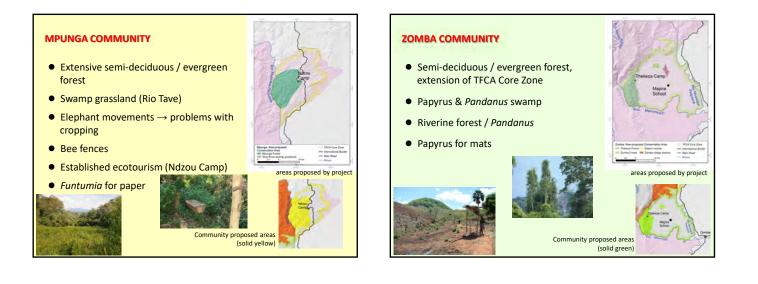

#### MARONGA COMMUNITY

- Extensive semi-deciduous / evergreen forest; good condition
- Moist grassland
- Riverine forest
- Quartzite outcrops (Chimanimani Mtn endemics)
- Extension of TFCA Core Zone
- Restricted forest species, including some endemics



| and the second s |           | 1                                    |            |
|------------------------------------------------------------------------------------------------------------------------------------------------------------------------------------------------------------------------------------------------------------------------------------------------------------------------------------------------------------------------------------------------------------------------------------------------------------------------