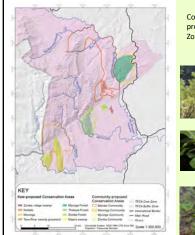

| TFCA BUFFER ZONE                                                                             |       |
|----------------------------------------------------------------------------------------------|-------|
|                                                                                              | 1     |
| Community conservation areas are mostly areas not already used for settlement or cultivation | AL AL |
| > Most are adjacent to TFCA Core Zone                                                        |       |
| > But how to effectively conserve them?                                                      | a the |
| > Problem with recognition on ground of Core Zone boundary                                   | X     |
| Monitoring and regulation of field clearance and burning                                     |       |
| > For ecotourism, problem of access (except Mpunga)                                          | 2     |