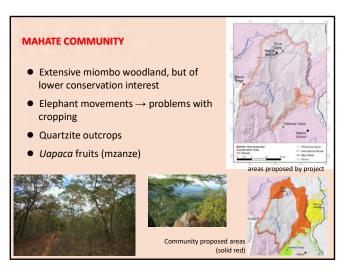

#### MARONGA COMMUNITY

- Extensive semi-deciduous / evergreen forest; good condition
- Moist grassland
- Riverine forest
- Quartzite outcrops (Chimanimani Mtn endemics)
- Extension of TFCA Core Zone
- Restricted forest species, including some endemics



| and the second s |           | 1                                    |            |
|----------------------------------------------------------------------------------------------------------------------------------------------------------------------------------------------------------------------------------------------------------------------------------------------------------------------------------------------------------------------------------------------------------------------------------------------------------------------