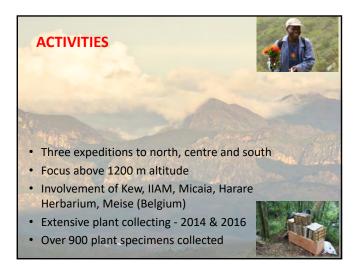

### **CEPF PROJECT – CORE ZONE**

- More a botanical study
- · Zimbabwe side known, but not Mozambique
- Which habitats are most important
- What is status of plant endemics
- What are threats resulting from gariemperos
- Comprehensive documentation of botanical diversity
   of Chimanimani Mtns

## MAIN FINDINGS

- New studies realise 78 endemic taxa (8.5% of flora)
- Found 9 taxa new to science
- Total flora over 950 species
- Most endemics found on quartzite, not schist soils
- Importance of "rock gardens"
- Mozambique and Zimbabwe sides very similar botanically
- Ecological processes and flora basically in good condition