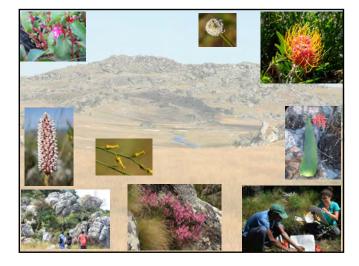

## MAIN FINDINGS

- New studies realise 78 endemic taxa (8.5% of flora)
- Found 9 taxa new to science
- Total flora over 950 species
- Most endemics found on quartzite, not schist soils
- Importance of "rock gardens"
- Mozambique and Zimbabwe sides very similar botanically
- Ecological processes and flora basically in good condition