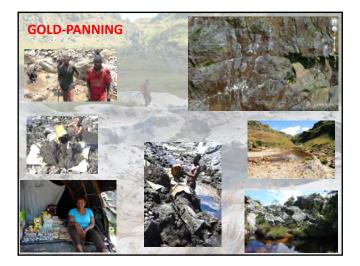

### **CEPF PROJECT – CORE ZONE**

- More a botanical study
- · Zimbabwe side known, but not Mozambique
- Which habitats are most important
- What is status of plant endemics
- What are threats resulting from gariemperos
- Comprehensive documentation of botanical diversity
   of Chimanimani Mtns

# CONSERVATION

- Gariempero activity is less now than before
- Surprisingly, less impact on endemic plants than expected
- Gariemperos having a big impact on rivers and streams
- (hydrology, aquatic animals), but not on grasslands
  Severe loss of large mammal populations
- Threats from frequent fires
- Potential threat from alien invasive plant species
- Carried out 66 IUCN Red List assessments on plants
- 27 species threatened, 34 Least Concern